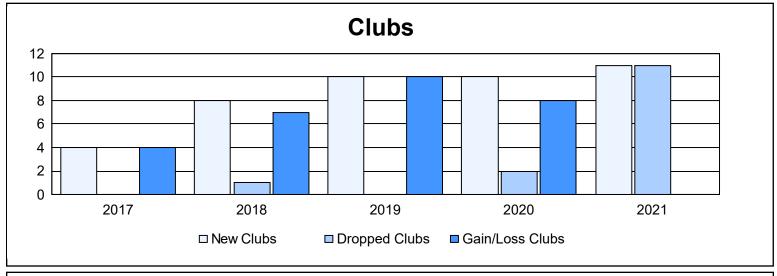

District S 2

As of June 2021 Cumulative

| Year      | New<br>Clubs | Dropped<br>Clubs | Gain/<br>Loss<br>Clubs | New<br>Members | Charter<br>Members | Reinstate<br>Members | Transfer<br>Members | Total<br>Member<br>Added | Total<br>Members<br>Dropped | Gain/<br>Loss<br>Members |
|-----------|--------------|------------------|------------------------|----------------|--------------------|----------------------|---------------------|--------------------------|-----------------------------|--------------------------|
| 2016-2017 | 4            | 0                | 4                      | 236            | 129                | 73                   | 1                   | 439                      | 275                         | 164                      |
| 2017-2018 | 8            | 1                | 7                      | 441            | 208                | 19                   | 10                  | 678                      | 368                         | 310                      |
| 2018-2019 | 10           | 0                | 10                     | 194            | 315                | 32                   | 2                   | 543                      | 416                         | 127                      |
| 2019-2020 | 10           | 2                | 8                      | 89             | 197                | 39                   | 0                   | 325                      | 554                         | -229                     |
| 2020-2021 | 11           | 11               | 0                      | 327            | 240                | 15                   | 12                  | 594                      | 449                         | 145                      |
| Average   | 9            | 3                | 6                      | 257            | 218                | 36                   | 5                   | 516                      | 412                         | 103                      |